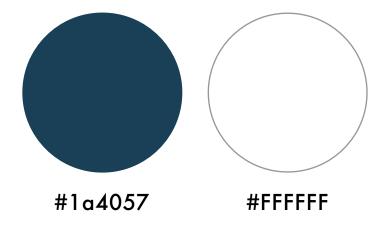

#### #1A4057

Used for:

- Navigation icons in selected state
- CTA buttons in active state

#### #FBFCFE

Used for:

- Primary color throughout product
- Background color

Aa