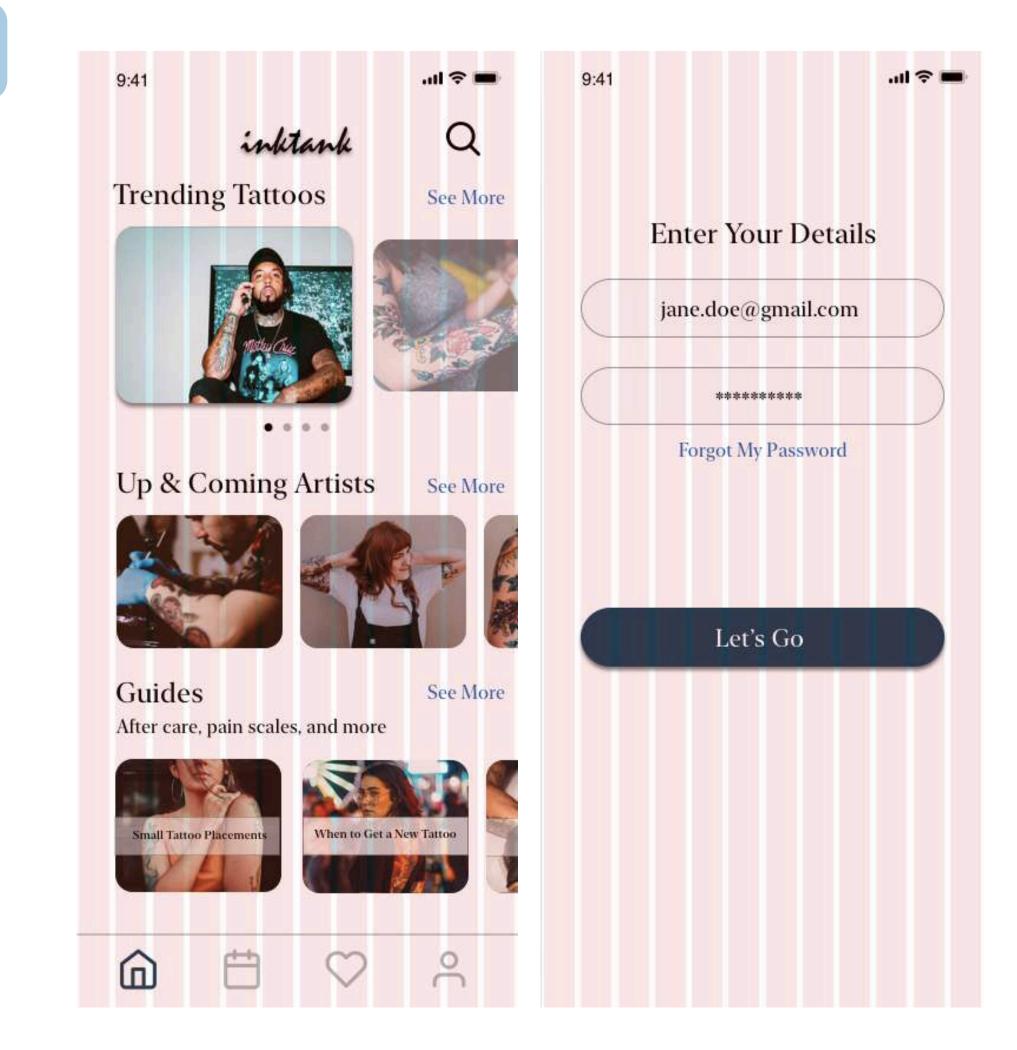

#### Placement on Home Screen

Logo is centered at the top and 53 px from the top edge of the screen

#### Search Icon

Additional Notes:

- Size 29px by 29px
- Located top right
- Aligned with InkTank logo title

The gray background is used to help contrast the white heart in the case that the image is too light

#### Home Screen