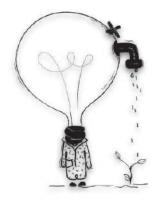

The logo was designed to represent a lightbulb where users can come and find inspiration for their potential body art. The "i" that looks like an abstract person that sit in teh middle of the bulb is actually an "i" from using the font Mistral.