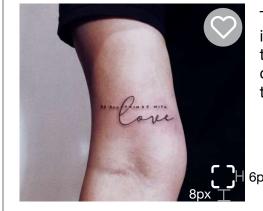

#### Search Icon

Additional Notes:

- Size 29px by 29px
- Located top right
- Aligned with InkTank logo title

The gray background is used to help contrast the white heart in the case that the image is too light