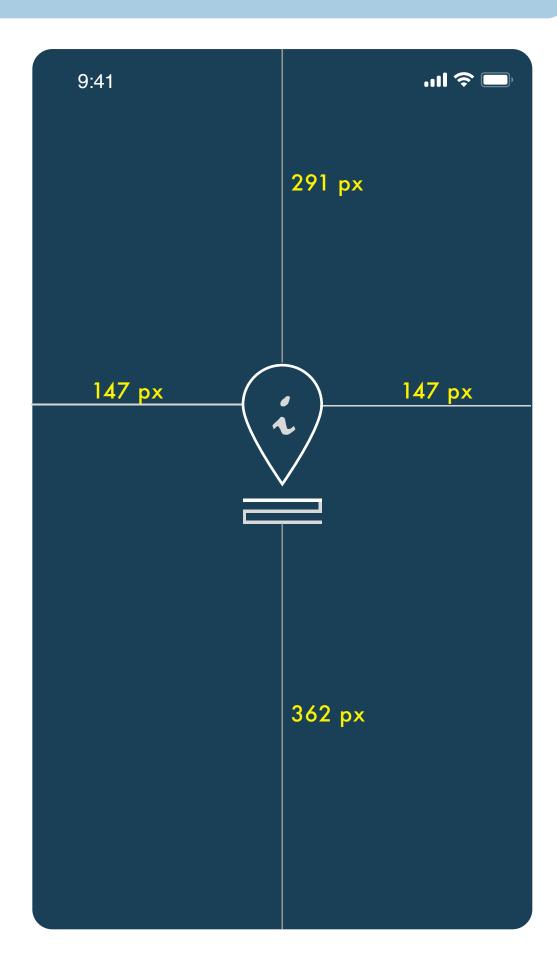

The logo was designed to represent a lightbulb where users can come and find inspiration for their potential body art. The "i" that looks like an abstract person that sit in teh middle of the bulb is actually an "i" from using the font Mistral.

Additionally, this logo can be scaled up or down without losing its integrity which is why I decided not to write out the entire inkTank title.

Colors Used on Launch Screen

#### Placement on Home Screen

Logo is centered at the top and 53 px from the top edge of the screen