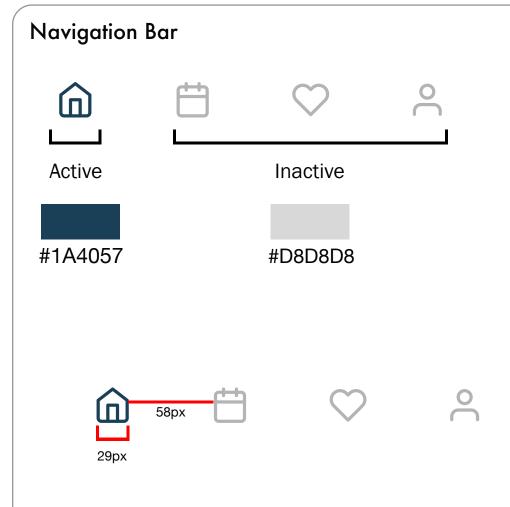

### **UI** Elements

### Additional Notes:

- Icons should be light and airy; no fill if possible
- Icons are 29px by 29px in size

#### Search Icon

Additional Notes:

- Size 29px by 29px
- Located top right
- Aligned with InkTank logo title

The gray background is used to help contrast the white heart in the case that the image is too light