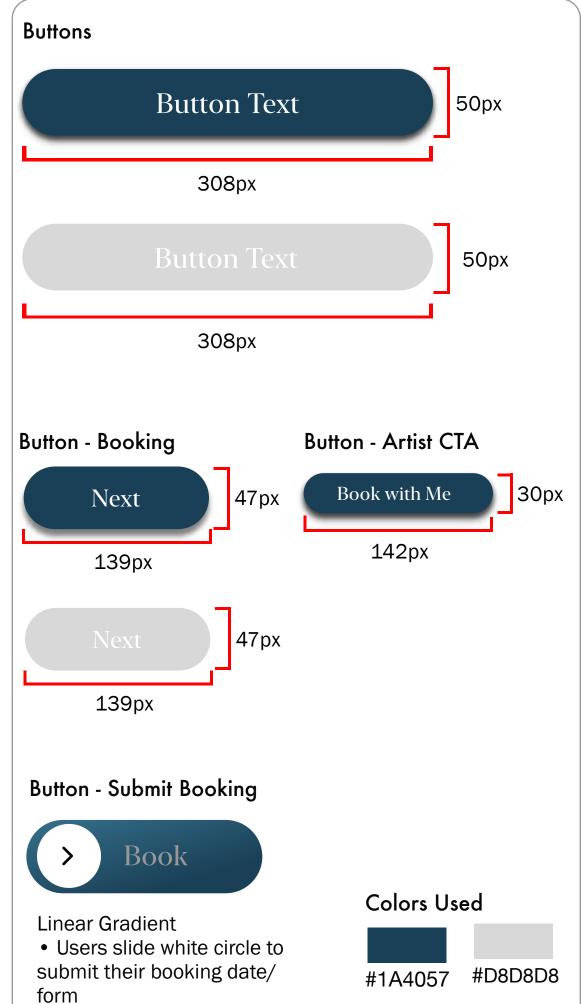

#### #1A4057

Used for:

- Navigation icons in selected state
- CTA buttons in active state