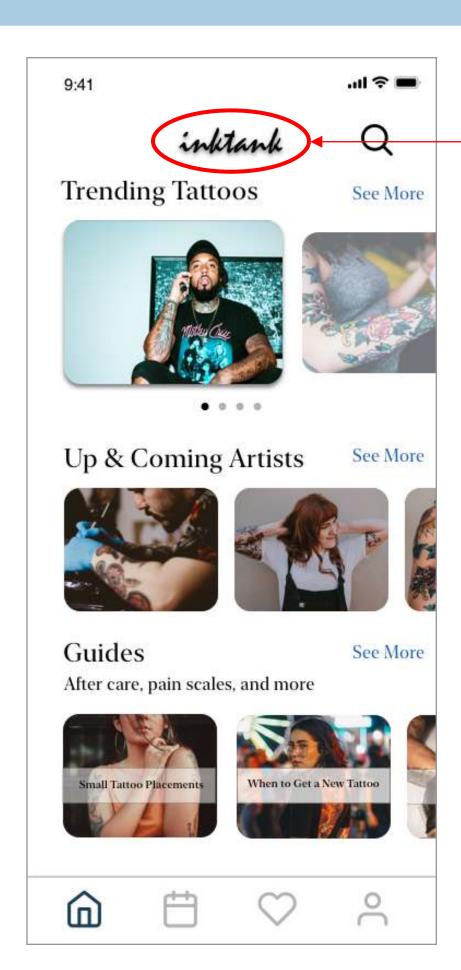

# InkTank Logo & Typography .02

Instead of overusing the lightbulb logo, I wrote out the product's title in the Mistral font. This title is only really seen on the homepage as I did not want to overuse the name.

Additionally, I added a 2px shadow and a 4px blur to give it depth and to portray a freshly inked tattoo on a body.

#### Search Icon

Additional Notes:

- Size 29px by 29px
- Located top right
- Aligned with InkTank logo title

The gray background is used to help contrast the white heart in the case that the image is too light