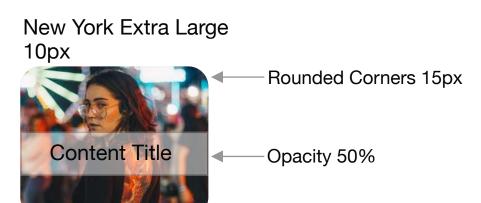

Regular 16pt



Used for:

- Display text
- Interactive elements



**Heading 3 Bold 16pt** 

Used for:

· Artist name on profile



#000000



Heading 3 Regular 14pt

Used for:

Body text

**Bold 14pt** 

**Heading 3** 

Used for:

- Artist name on card
- Reviewee names
- Section titles on profile



### **UI** Elements



### Additional Notes:

- Icons should be light and airy; no fill if possible
- Icons are 29px by 29px in size

#### Search Icon

Additional Notes:

- Size 29px by 29px
- Located top right
- Aligned with InkTank logo title













The gray background is used to help contrast the white heart in the case that the image is too light

# Images & Illustrations

### Onboarding







### **Content Category**

New York Small Heavy - 24px



16px

312 px

#### Home Screen



### Search







Horizontal Padding 14px Vertical Padding 17px