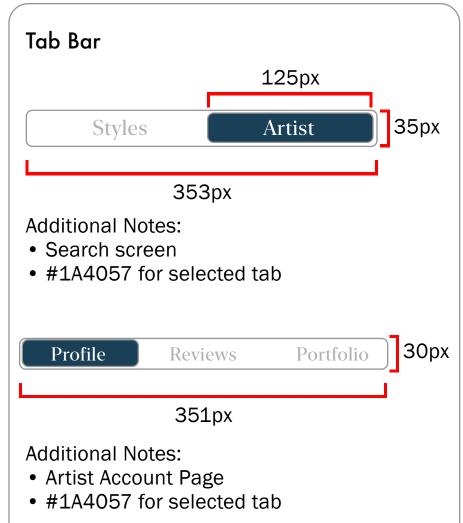

#### #1A4057

Used for:

- Navigation icons in selected state
- CTA buttons in active state